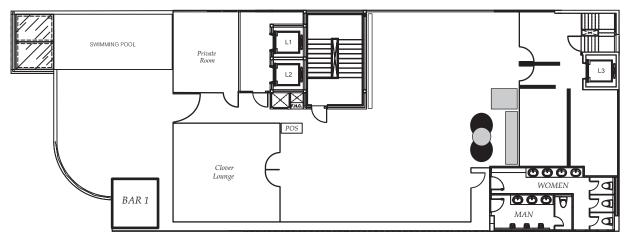

## Clover Sky Bar & Restaurant

### Fact Sheet

| Function Room | М           | High (M) | Board Room                             | U Shape | Classroom | Theatre |
|---------------|-------------|----------|----------------------------------------|---------|-----------|---------|
| Restaurant    | 10 x 10     | 3        | Banquet 60 persons,Cocktail 70 persons |         |           |         |
| Clover Lounge | 5.70 x 3.80 | 3        | 12                                     | 13      | 20        | 30      |
| Private Room  | 5.20 x 5    | 3        | 11                                     | 13      | 10        | 20      |